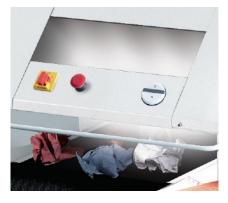

**PULL-OUT BAG SUSPENSION** 

Pull-out mechanism on wheels for easy removal of the full shred bag at the rear of the machine.

**CONVEYOR BELT** 

The conveyor belt system guarantees a high work speed without creating paper jams. Also crumpled paper can be fed into the shredding head without problems.