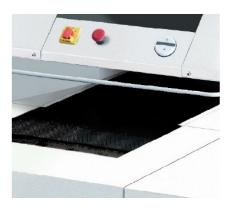

**PULL-OUT BAG SUSPENSION** 

Pull-out mechanism on wheels for easy removal of the full shred bag at the rear of the machine.

**CONVEYOR BELT** 

The conveyor belt system guarantees a high work speed without creating paper jams. Also crumpled paper can be fed into the shredding head without problems.

**ILLUMINATION OF THE WORKING AREA** 

The feeding area and the conveyor belt are illuminated by LEDs.

\*High Capacity models have a 1 year limited warranty.

cs@northernmachine.com

215-425-0300

Call or email for a quote or service!