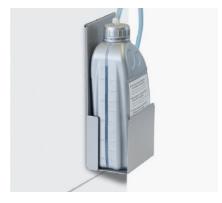

## **Features**

**EASY-SWITCH** 

Ease of operation: intelligent multifunction switch with integrated optical signals indicating the operational status.

**ELECTRONIC OIL INJECTION** 

The automatic oil injection system lubricates the cutting shafts when shredding and guarantees a constantly high shred performance.