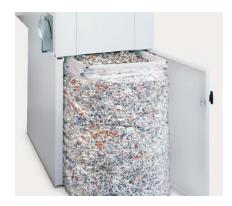

**PULL-OUT BAG SUSPENSION** 

Pull-out mechanism on wheels for easy removal of the full shred bag at the rear of the machine.

**CONVEYOR BELT** 

The conveyor belt system guarantees a high work speed without creating paper jams. Also crumpled paper can be fed into the shredding head without problems.