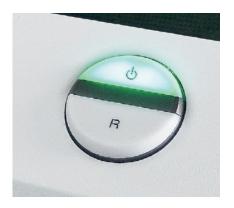

## **Features**

**EASY-SWITCH** 

Ease of operation: intelligent multifunction switch with integrated optical signals indicating the operational status.

**ELECTRONIC OIL INJECTION** 

The automatic oil injection system lubricates the cutting shafts when shredding and guarantees a constantly high shred performance.