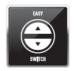

## **Features**

**EASY-SWITCH** 

Ease of operation: intelligent multifunction switch with integrated optical signals indicating the operational status.

**ELECTRONIC OIL INJECTION** 

The automatic oil injection system lubricates the cutting shafts when shredding and guarantees a constantly high shred performance.