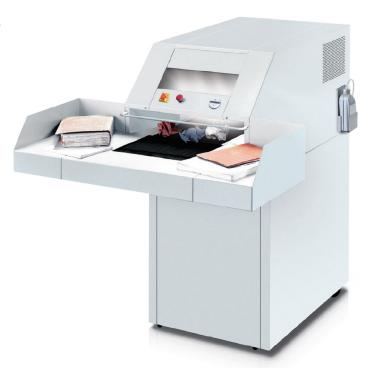

## DESTROYIT® 4108

Wide feed table and powered conveyor for fast, efficient feeding. Equipped with an automatic oiling system and Easy Switch.

| Security level P-2 | 1/4 inch strip-cut (6 mm) 75-95  1/4 x 2 inches cross-cut (6 x 50 mm) |  |
|--------------------|-----------------------------------------------------------------------|--|
| Sheet capacity*:   |                                                                       |  |
| Security level P-3 |                                                                       |  |
|                    | 65-82                                                                 |  |

\*Certified using 8.5" x 11" 20 lb. bond and recommended power supply.

2 x 15 Cross-cut model available by special order only

High shred speed for efficient shredding. EASY-SWITCH – intelligent multifunction control element indicating the operational status of the shredder with varying color codes and back-lit symbols. Electronic control prevents overfeeding: automatic reverse and refeeding in case of paper jams. Main switch and emergency cut-off switch. Robust shredding heads with special hardened cutting shafts made of high-quality steel. Automatic oil injection on the cutting shafts during shredding operation for constantly high shred performance. Oil droplet icon will illuminate when more oil is needed. Automatic stand-by after 30 minutes. Powerful three phase motors. Thermal motor protection. Large shred compartment with door on the rear of the machine. Plastic bag suspension with pull-out mechanism on wheels for easy removal of the full bag. High volume bag for the shredded material. Automatic cut-off when shred bag is full or the door is open. Mobile on casters. Convenient transportation width of 27 1/8" (without side tables).

## DESTROYIT® 4108