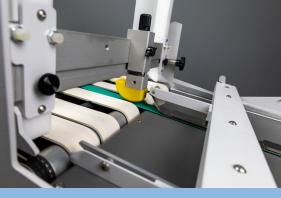

and ensure accurate envelope delivery from start to finish. A simplified hopper design and chassis T system make for easy set up and rapid job changeovers from size to size and job to job. A new on board jogging system "jostles" envelopes down to the last piece for care free operation. The new Secure Latch™ system secures the feeder for printer perfect alignment and print registration, every time! All this and more coupled with our standard features and patented Buckle Separation™ and Floating Acceleration Table™ will make your production printer... productive!



## cs@northernmachine.com 215-425-0300



Call or email for a quote or service!



New hopper design with built in jogging of media.



Secure Latch ™ alignment system



Flexible, runs full 13" wide media portrait or landscape



Flex Belt™ Technology