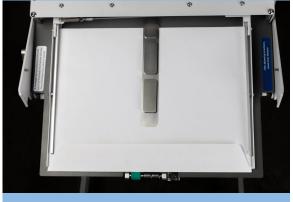

## cs@northernmachine.com 215-425-0300

Call or email for a quote or service!

New hopper design with built in jogging of media.

Secure Latch ™ alignment system

Flexible, runs full 13" wide media portrait or landscape