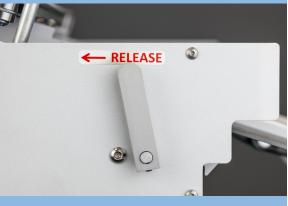

## cs@northernmachine.com 215-425-0300

Call or email for a quote or service!

New hopper design with built in jogging of media.

Secure Latch ™ alignment system

Flexible, runs full 13" wide media portrait or landscape