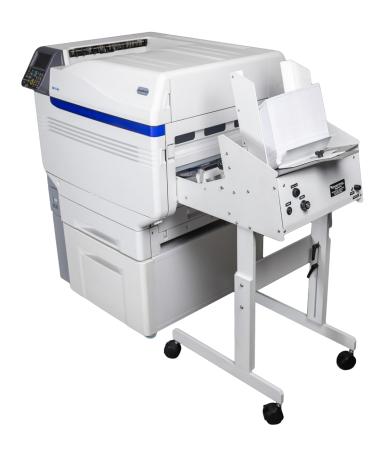

## SIMPLY SET IT UP, ROLL IT IN AND RUN!

Revolutionary features for an ever changing industry...
the DF-330, our newest feeder and bench mark for production printing. The DF-330 joins the progressive line of digital printer feeders from Straight Shooter with more new features that will enhance production. Flex Belt™ technology has been designed and incorporated into the DF-330 to eliminate skew and ensure accurate envelope delivery from start to finish. A simplified hopper design and chassis T system make for easy set up and rapid job changeovers from size to size and job to job. A new on board jogging system "jostles" envelopes down to the last piece for care free operation. The new Secure Latch™ system secures the feeder for printer perfect alignment and print registration, every time! All this and more coupled with our standard features and patented Buckle Separation™ and Floating Acceleration Table™ will make your production printer... productive!

## cs@northernmachine.com 215-425-0300

Call or email for a quote or service!

New hopper design with built in jogging of media.

Secure Latch ™ alignment system

Flexible, runs full 13" wide media portrait or landscape