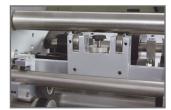

### Our top-of-the-line vacuum-feed creasing and perforating solution - fast, consistent and accurate.

Rotary Perforating

**CAM Actuated** Compression Crease

The COUNT™ AccuCreaser Air provides fast, consistent quality creasing and perforating with a variety of features that make it top of its class. Get super accurate CAM actuated compression creasing with rotary perf/score capabilities, including micro-perf (up to four at a time), and automated distance recognition to support auto set-ups for a variety of creases, even perfect bind set-up. The AccuCreaser Air utilizes a bottom vacuum paper feed with a built-in register guide to ensure accuracy with every sheet.

#### **Features**

- Provides modes for creasing, perforating or feeding.
- Bottom vacuum feed with sheet spacing control.
- CAM actuated compression creasing ensures maximum crease accuracy.
- Automated distance recognition allows auto setups for your most common creases and corresponding folds, including perfect bind.
- Perform up to 4 perfs at a time (including micro perf).
- Includes a sheet counter (for both batch and total sheet count).
- Two-sided die creasing rod accommodates for heavier stock simply remove and flip over to change from narrow to wide crease.
- User-friendly touch screen for easy set up and control of the machine.
- An ideal companion to the COUNT KF-200 for inline folding.
- Clear top lid provides visibility and easy internal access.