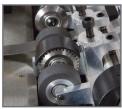

### Our top-of-the-line vacuum-feed creasing and perforating solution - fast, consistent and accurate.

Rotary Perforating

**CAM Actuated** Compression Crease

The COUNT™ AccuCreaser Air provides fast, consistent quality creasing and perforating with a variety of features that make it top of its class. Get super accurate CAM actuated compression creasing with rotary perf/score capabilities, including micro-perf (up to four at a time), and automated distance recognition to support auto set-ups for a variety of creases, even perfect bind set-up. The AccuCreaser Air utilizes a bottom vacuum paper feed with a built-in register guide to ensure accuracy with every sheet.

#### **Features**

- Provides modes for creasing, perforating or feeding.
- Bottom vacuum feed with sheet spacing control.
- CAM actuated compression creasing ensures maximum crease accuracy.
- Automated distance recognition allows auto setups for your most common creases and corresponding folds, including perfect bind.
- Perform up to 4 perfs at a time (including micro perf).
- Includes a sheet counter (for both batch and total sheet count).
- Two-sided die creasing rod accommodates for heavier stock simply remove and flip over to change from narrow to wide crease.
- User-friendly touch screen for easy set up and control of the machine.
- An ideal companion to the COUNT KF-200 for inline folding.
- Clear top lid provides visibility and easy internal access.