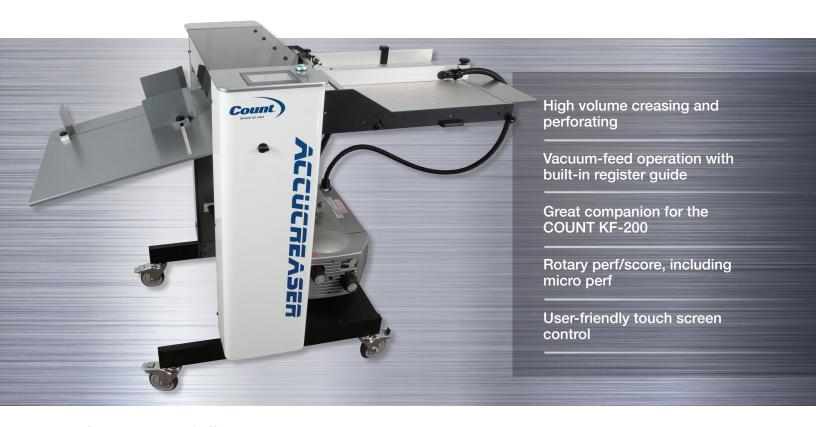

### Our top-of-the-line vacuum-feed creasing and perforating solution - fast, consistent and accurate.

Rotary Perforating

**CAM Actuated** Compression Crease

The COUNT™ AccuCreaser Air provides fast, consistent quality creasing and perforating with a variety of features that make it top of its class. Get super accurate CAM actuated compression creasing with rotary perf/score capabilities, including micro-perf (up to four at a time), and automated distance recognition to support auto set-ups for a variety of creases, even perfect bind set-up. The AccuCreaser Air utilizes a bottom vacuum paper feed with a built-in register guide to ensure accuracy with every sheet.

## AccuCreaser Air

A quality vacuum-feed solution for high volume creasing and perforating with maximum speed and accuracy.

#### **Features**

- Provides modes for creasing, perforating or feeding.
- Bottom vacuum feed with sheet spacing control.
- CAM actuated compression creasing ensures maximum crease accuracy.
- Automated distance recognition allows auto setups for your most common creases and corresponding folds, including perfect bind.
- Perform up to 4 perfs at a time (including micro perf).
- Includes a sheet counter (for both batch and total sheet count).
- Two-sided die creasing rod accommodates for heavier stock simply remove and flip over to change from narrow to wide crease.
- User-friendly touch screen for easy set up and control of the machine.
- An ideal companion to the COUNT KF-200 for inline folding.
- Clear top lid provides visibility and easy internal access.