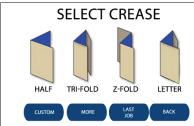

### **Automatic Set-Up for Many Common Folds**

Half

Tri-Fold

Z-Fold

Letter Fold

Roll Fold

Gate Fold

Double Gate Fold