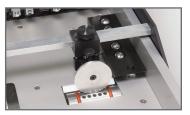

### Our top-of-the-line vacuum-feed creasing and perforating solution - fast, consistent and accurate.

Rotary Perforating

**CAM Actuated** Compression Crease

The COUNT™ AccuCreaser Air provides fast, consistent quality creasing and perforating with a variety of features that make it top of its class. Get super accurate CAM actuated compression creasing with rotary perf/score capabilities, including micro-perf (up to four at a time), and automated distance recognition to support auto set-ups for a variety of creases, even perfect bind set-up. The AccuCreaser Air utilizes a bottom vacuum paper feed with a built-in register guide to ensure accuracy with every sheet.