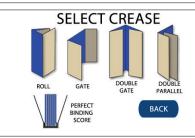

**Double Parallel Fold** 

Perfect Bind - No Hinge

Perfect Bind - Single Hinge

Perfect Bind - Double Hinge