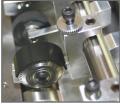

#### **Features**

- Offers a reliable top-load friction paper feed.
- · CAM actuated compression creasing.
- Automated distance recognition allows auto setups for your most common creases and corresponding folds, including perfect bind.
- Comes standard with rotary perf wheel assembly.
- Optional micro-perf and score wheel assemblies are available.
- · Includes micro-laterally adjustable feed rails and a sheet counter for batch and total counting.
- An ideal companion to the COUNT KF-200 for inline folding.
- Two-sided die creasing rod accommodates for heavier stock- simply remove and flip over to change from narrow to wide crease.
- User-friendly touch screen for easy set up and control of the machine.