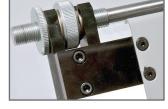

#### **Features**

- Offers a reliable top-load friction paper feed.
- · CAM actuated compression creasing.
- Automated distance recognition allows auto setups for your most common creases and corresponding folds, including perfect bind.
- Comes standard with rotary perf wheel assembly.
- Optional micro-perf and score wheel assemblies are available.
- · Includes micro-laterally adjustable feed rails and a sheet counter for batch and total counting.
- An ideal companion to the COUNT KF-200 for inline folding.
- Two-sided die creasing rod accommodates for heavier stock- simply remove and flip over to change from narrow to wide crease.
- User-friendly touch screen for easy set up and control of the machine.