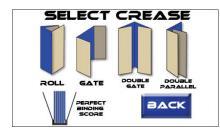

**Double Parallel Fold** 

Perfect Bind - No Hinge

Perfect Bind - Single Hinge

Perfect Bind - Double Hinge