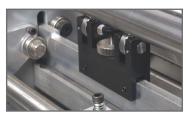

#### **Features**

- Offers a reliable top-load friction paper feed.
- · CAM actuated compression creasing.
- Automated distance recognition allows auto setups for your most common creases and corresponding folds, including perfect bind.
- Comes standard with rotary perf wheel assembly.
- Optional micro-perf and score wheel assemblies are available.
- · Includes micro-laterally adjustable feed rails and a sheet counter for batch and total counting.
- An ideal companion to the COUNT KF-200 for inline folding.
- Two-sided die creasing rod accommodates for heavier stock- simply remove and flip over to change from narrow to wide crease.
- User-friendly touch screen for easy set up and control of the machine.