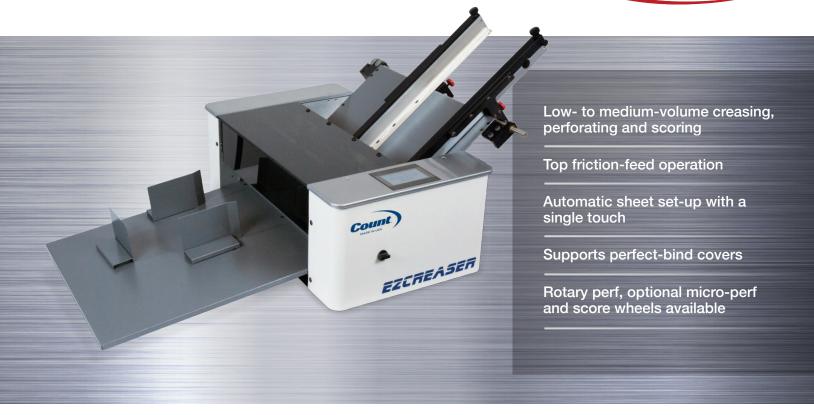

# Get the features and speed you need, in an easy-to-use, affordable machine.

Rotary Perf and Score

Micro Lateral Adjustment

The COUNT™ EZCreaser gives you the robust features you need at an economical price, for lower to medium volume creasing, perforating and scoring. You get the speed and reliability of a top-feed automatic friction paper feeder, with smooth, consistent operation. You get a machine that's simple to set up, and easy for anyone to use with the popular COUNT touch-screen operation, and one-touch automatic set-ups built in. You get even higher speeds when operating in perf mode, with 5 interchangeable perf (including micro-perf) and score assembly options available.

### **EZCreaser**

An easy-to-use, affordable solution for low- to medium-volume creasing, perforating and scoring.

#### **Features**

- Offers a reliable top-load friction paper feed.
- · CAM actuated compression creasing.
- Automated distance recognition allows auto setups for your most common creases and corresponding folds, including perfect bind.
- Comes standard with rotary perf wheel assembly.
- Optional micro-perf and score wheel assemblies are available.
- · Includes micro-laterally adjustable feed rails and a sheet counter for batch and total counting.
- An ideal companion to the COUNT KF-200 for inline folding.
- Two-sided die creasing rod accommodates for heavier stock- simply remove and flip over to change from narrow to wide crease.
- User-friendly touch screen for easy set up and control of the machine.