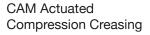

#### **Features**

- Offers a reliable top-load friction paper feed.
- · CAM actuated compression creasing.
- Automated distance recognition allows auto setups for your most common creases and corresponding folds, including perfect bind.
- Comes standard with rotary perf wheel assembly.
- Optional micro-perf and score wheel assemblies are available.
- · Includes micro-laterally adjustable feed rails and a sheet counter for batch and total counting.
- An ideal companion to the COUNT KF-200 for inline folding.
- Two-sided die creasing rod accommodates for heavier stock- simply remove and flip over to change from narrow to wide crease.
- User-friendly touch screen for easy set up and control of the machine.