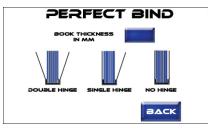

**Double Parallel Fold** 

Perfect Bind - No Hinge

Perfect Bind - Single Hinge

Perfect Bind - Double Hinge