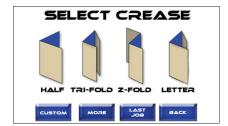

### **Automatic Set-Up for Many Common Folds**

Half

Tri-Fold

Z-Fold

Letter Fold

Roll Fold

Gate Fold

Double Gate Fold