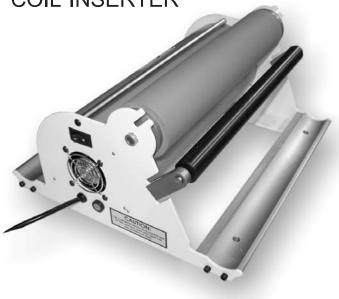

12" Power Rhin-O-Roll Gripping Roller:

**Optional Interface Module Kit:** 

Inserts all pitches and diameters with less effort.

For attachment to any Rhin-O-Tuff Vertical Punch.

While not as powerful as its big brother, the popular HD-4170, the HD-e4100 offers unique features found only in this economical Rhin-O-Tuff coil inserter.

## NEW ECONOMICAL 12" COILER INSERTER

## **UNIQUE FEATURES**

- Adjustable lower Roller: (4 way EZ adjustments):

  Adjustable up or down to assist the operator in easier insertion for thicker documents.
- Can be operated from the front or back sides:

  Back side operation is used for Left to Right Insertion of Coils exceeding 30mm for easier insertion.
- Rhin-O-Tuff Quality:

  Quiet Air Cooled Motor for long usable life.

  All metal construction.

  1 year limited factory warranty.
- Attachable to NEW EZ-Coil 4101 Book Former: