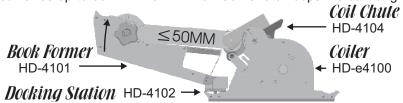

  The HD-4102 Docking Station Links the HD-e4100 Coil Inserter with the HD-4101 Book Former, Providing Controlled EZ-Coil Insertion with larger coil sizes up to 50MM. The HD-4104 Coil Chute keeps the coil tangle free.