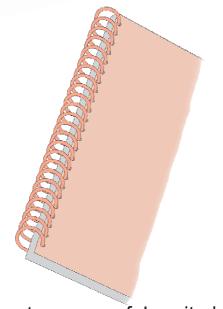

  The HD-4102 Docking Station Links the HD-e4100 Coil Inserter with the HD-4101 Book Former, Providing Controlled EZ-Coil Insertion with larger coil sizes up to 50MM. The HD-4104 Coil Chute keeps the coil tangle free.