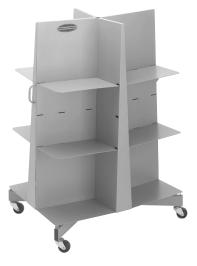

#### **Features**

- ♦ Holds 11" x 17"/28 x 43 cm Stock
- ◆ 500 lb/227 kg Total Capacity
- ◆ 12 Shelves 4 Fixed / 8 Adjustable
- Portable Heavy-duty Industrial Casters
- Side Handles
- Solid Construction

#### **Solid Construction**

Shipped to you in one piece, the Pak-Rak is constructed of heavy gauge, welded steel.

#### **Mobility & Control**

Four hard rubber casters and two side handles make your Pak-Rak easy to control and easy to roll from place to place.

#### **Keeping Stock Square**

Inward slant on each shelf keeps your stock tight to the corner for a square stack — even when moving between locations.

#### Large Capacity

The solid construction gives Pak-Rak a 500 lb/227 kg total capacity. The eight adjustable shelves supplied can hold up to 75 lbs/34 kg apiece with four additional shelves optional.