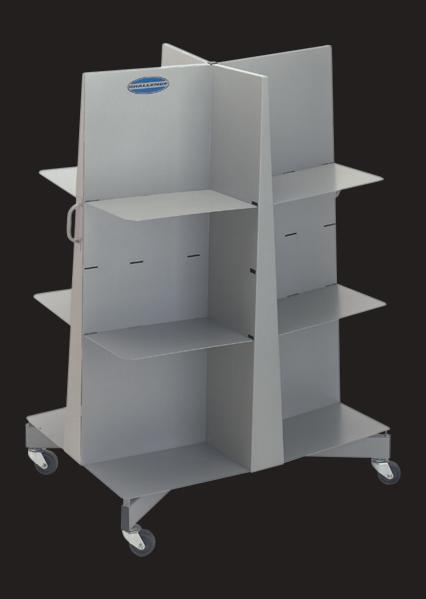

#### **Features**

- ♦ Holds 11" x 17"/28 x 43 cm Stock
- ◆ 500 lb/227 kg Total Capacity
- ◆ 12 Shelves 4 Fixed / 8 Adjustable
- Portable Heavy-duty Industrial Casters
- Side Handles
- Solid Construction

#### **Solid Construction**

Shipped to you in one piece, the Pak-Rak is constructed of heavy gauge, welded steel.

#### **Mobility & Control**

Four hard rubber casters and two side handles make your Pak-Rak easy to control and easy to roll from place to place.

#### **Keeping Stock Square**

Inward slant on each shelf keeps your stock tight to the corner for a square stack — even when moving between locations.

#### Large Capacity

The solid construction gives Pak-Rak a 500 lb/227 kg total capacity. The eight adjustable shelves supplied can hold up to 75 lbs/34 kg apiece with four additional shelves optional.