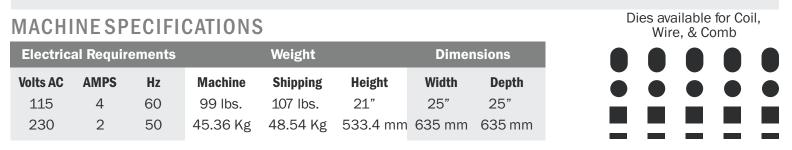

**14" ( 356 mm ) open ended extra capacity die:** Punch up to 55 sheets or 110 pages of 11 inch, 20 pound (80 gsm) bond paper. The number of sheets depends on the paper weight and punch pattern used.

**U-View waste tray:** Holds up to 150% more waste than any other tabletoppunch&eliminatestroublesomeoverflls.

## **PRODUCT FEATURES**

- Patented Auto Reverse Feature. Our new Overload Detection Feature triggers an auto reversing function to reduce jamming in the punch.
- Rated up to 55 sheets or 110 pages of 20 pound (80 gsm) paper. The number of sheets depends on the paper weight and punch pattern used.
- > 25 cycles per minute.
- Punch up to 5 plastic Mylar sheets regardless of hole pattern (depending on Mylar mil thickness).
- Patented "QCDS", Quick Change Die System. All punch pins easily disengage.
- "Accu-Set" paperadjustmentknobforfne adjustments on odd paper sizes.

- Smooth, Quiet, Power on Demand Operation.
- Standard Foot Pedal, optional Versa Switch.
- The HD7700H has more than 20 interchangeable dies available with 12 standard hole patterns. (Each die is priced separately).
  - 🗆 Comb
  - □ Wire Loop
  - Plastic Coil
  - □ Velo Bind<sup>™</sup> GBC
  - □ 3 Hole Loose Leaf
- > Extremely durable all metal construction.
- Extra high capacity Waste Chip Tray with Clear View Access. No sensors needed.