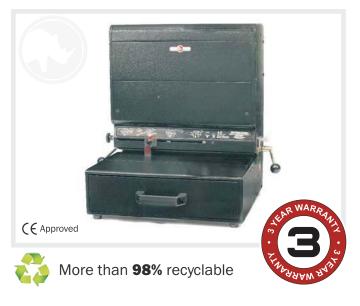

## ONYX HO7700H ULTIMA

The HD7700H Ultima is the top of the line heavy duty durable Table Top Punch that has no equal. Combining horizontal paper feeding and the Rhin-O-Tuff patented Quick Change Die System with the following exciting new features:

With these new features plus a 3 year warranty along with all of the standard features below, the HD7700H Ultima will handle any size project, large or small. Designed for high volume commercial and corporate use.