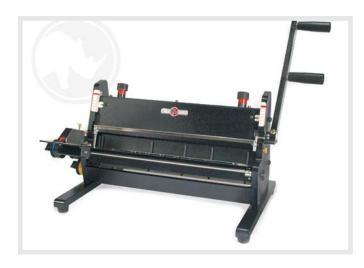

## ONYX HD8370

## **INSERT-A-BIND WIRE INSERTER/CLOSER**

The HD 8370 Insert-A bind wire inserter/closer closes 3:1 pitch double loop wire in one easy step, eliminating manual insertion of wire into documents. The HD8370 is easily adjustable for varying sizes from ¼ inch to 9/16 inch (6mm-14mm). The HD8370 can be stand-alone or mounted to any vertical Rhin-O-Tuff OD or HD punch (optional mounting kit available).

## **PRODUCT FEATURES**

- ▶ Inserts & closes in 1 easy step. Eliminates manual insertion of wire into documents.
- ▶ Module design attachable to both OD and HD series punches (optional mounting kit available).
- \*Closes 3-1: Double-Loop Binding Wire\* 8370 Closes 3-1 Pitch 1/4 to 9/16 inch (6 mm-14 mm).
- ≥ 14 inches (356 mm) binding edge.

- **>** Easily adjustable for wire size.
- ➤ All metal construction.
- ➤ Lightweight and portable.
- 3 Year Warranty.
- **>** Easy operation.