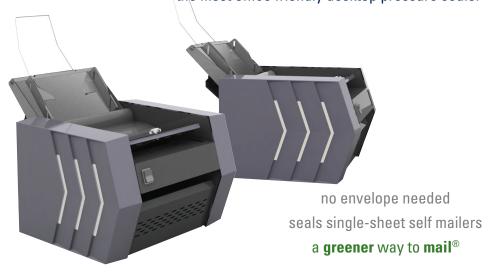

## **ES2000**

the most office friendly desktop pressure sealer

**Perfect Sealing Quality** 

**Easy to Maintain** 

**Low Noise Level** 

**Angled Seal Technology** 

**Compact & Dynamic Design** 

Perfect for Processing:
Paychecks
Invoices and Statements
Tax Forms
Utility Bills
Expiration & Renewal Notices
Promotional Coupons
Event Invitations
Sale Notifications