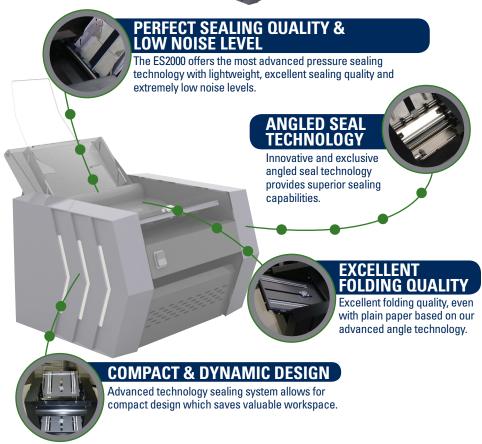

## **ES2000**

the most office friendly desktop pressure sealer

**Perfect Sealing Quality** 

**Easy to Maintain** 

**Low Noise Level** 

**Angled Seal Technology** 

**Compact & Dynamic Design** 

Perfect for Processing:
Paychecks
Invoices and Statements
Tax Forms
Utility Bills
Expiration & Renewal Notices
Promotional Coupons
Event Invitations
Sale Notifications