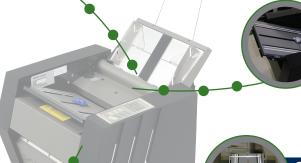

### DOUBLE FEED DETECTION

Advanced sensors detect double feeds and automatically stop the ES3000 to prevent jams.

#### **ANGLED SEAL TECHNOLOGY**

Innovative and exclusive angled seal technology provides superior sealing capabilities.

| ( | い<br>こ  | SPEED        | 3,000 Forms Per Hour                    |
|---|---------|--------------|-----------------------------------------|
| ( | 0       | INPUT TRAY   | Up to 150 Forms                         |
| 3 |         | COUNTER      | Item And Batch                          |
|   | TO<br>C | FOLD SETTING | 11" Z, V, C; 14" Z, EZ, V               |
| L | Ĕ       | FORM SIZES   | Depth - Up to 14" / Width - Up to 91/4" |
|   | Ü       | NOISE LEVEL  | Less than 45 db                         |
| ( | 4       | WEIGHT       | 48 Lbs.                                 |
| ( | S       | DIMENSIONS   | 13 x 15 x 11 ln. (W x L x H)            |
|   |         |              |                                         |