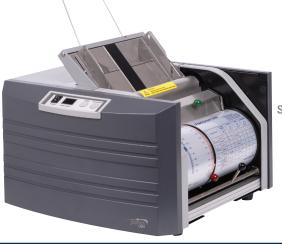

## ES5000/ES5000L

the most advanced and easy-to-use desktop pressure sealer

no envelope needed seals single-sheet self mailers a **greener** way to **mail**®

**Fold Settings Can Be Changed in Seconds** 

**Folding Unit Slides Out for Easy Maintenance** 

## UNIQUE SLIDING DESIGN

The entire folding unit slides out on glides for easy maintenance without the need for service technician.