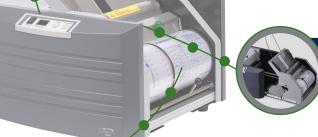

## **JAM FREE PRESS ROLLER**

The reverse rolling system on the ES5000/ES5000L automatically reverses direction and kicks back any forms that are jammed in the pressure rollers. This eliminates the operator from having to use a tool to back out a jam.