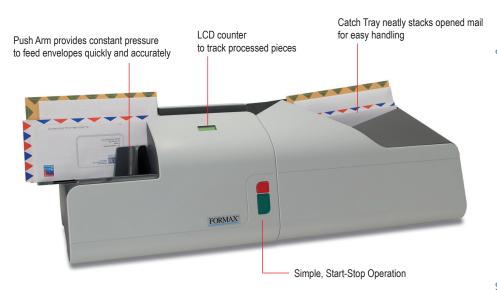

### Quick, Simple, Efficient

Why waste time opening mail by hand? Maximize productivity and distribute incoming mail faster throughout your organization with the Formax FD 452 Envelope Opener.

The FD 452 is quick to set up and simple to use. Load mail, press start and that's it! The innovative cutting mechanism slits one side of the envelope so the contents are left undamaged, with no messy paper scraps to clean up. Users can then safely extract envelope contents without the risk of sharp edges.

Using the FD 452, you can open a variety of envelope sizes at once, from #10 to flats, without pre-sorting. A unique Push Arm provides constant pressure to feed mixed sized envelopes quickly and accurately. The LCD counter is resettable to easily track the number of pieces processed. With a speed of up to 300 envelopes per minute and a catch tray capacity of up to 80 #10 envelopes, your mail will be ready in no time.