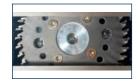

## STERLING DIGIBINDER® PLUS SG FEATURES

**AUTO CLAMP** 

The clamp adjusts automatically between two sheets and 2 inches. Both the clamp and nipper are pneumatic, run by the supplied silent compressor.

HEAVY DUTY NOTCHING