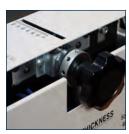

SIDE GLUING

The Digibinder Plus SG sports a separate side glue pot, allowing for greater side glue control for hinge covers.

NIPPER CONTROL

The distance that the nipper travels can be set to produce more square backed books. The dwell time can be set up to 3 seconds. The nipper height can also be adjusted.