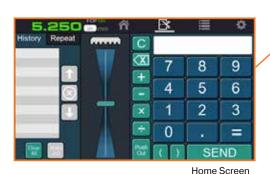

## CHAMP™ 185Pro FEATURES

- Adjustable angle 7.1" color touch screen controller
- Programmable with 99 programs / 99 cuts per program memory
- Clean layout and easy to navigate software
- Repeat and loop commands to simplify programming repetitive cut sequences
- On-the-fly program adjustments to address wandering registration by the printers
- USB port for expandable memory storage