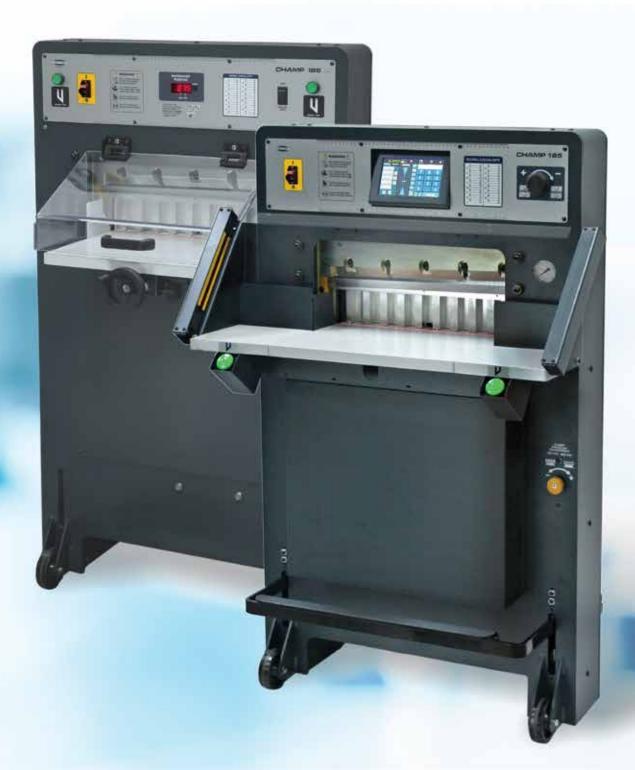

## CHAMP™ 185/185Pro PAPER CUTTERS

The CHAMP 185 series brings hydraulic powered strength and durability along with easy to use controls to the 18" cutter market that is crowded with electric motor powered machines. The CHAMP's heavy-duty welded frame, using ½" thick cold rolled steel throughout, offers a superior design allowing operators to cut today's hard stocks accurately in piles of up to 3.25" tall. The USA made CHAMPS are portable with lockable casters allowing the machine to be easily moved - even through standard 36" wide doorways.

## CHAMP™ 185 FEATURES

- 18.5" cutting width and 3.25" clamp opening
- Hydraulic clamping and cutting 2,350 lbs. pressure
- 120 Volt 1-phase power required / optional 220 Volt motor
- Adjustable clamp pressure
- Maximum cut 19" / minimum cut .75" (or 1.75" with false clamp plate)
- Red LED optical cut line-light indicator
- Machine dimensions 33.5" wide (tilt shield) x 43.5" deep
- Optional false clamp plate
- Optional pre-clamp foot pedal
- Optional eye beam system to replace the front tilt shield
- One HSS knife, three cutting sticks, wood jogging aid, tool kit, knife change holder assembly, and operator's manual included
- 1-year warranty
- CE certified/ meets ANSI B65 (ISO 12643) safety standard
- Manufactured in the USA

## CHAMP™ 185Pro FEATURES

- Adjustable angle 7.1" color touch screen controller
- Programmable with 99 programs / 99 cuts per program memory
- Clean layout and easy to navigate software
- Repeat and loop commands to simplify programming repetitive cut sequences
- On-the-fly program adjustments to address wandering registration by the printers
- USB port for expandable memory storage