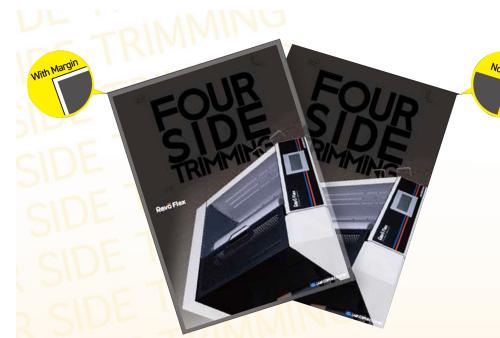

## Four side trim function and fully automatic double-sided lamination.

Join the revolution with the all new **Revo Flex** fully automatic laminator.

The **Revo Flex** 4 side trimming system allows for true flush cuts or encapsulating a sheet with lamination. The position of the cuts are fully adjustable to create perfect flush cuts or custom size encapsulation borders. No need for additional processing to trim all 4 sides of a sheet. Feeding, laminating, cutting and trimming are now fully automated with the press of the start button.

With/No Margin Adjustment

#### New various run modes

to reduce or eliminate trimming waste. 70% less trim waste than other systems even when running in full trim mode. No waste mode totally eliminates between the sheet trim when encapsulating sheets.