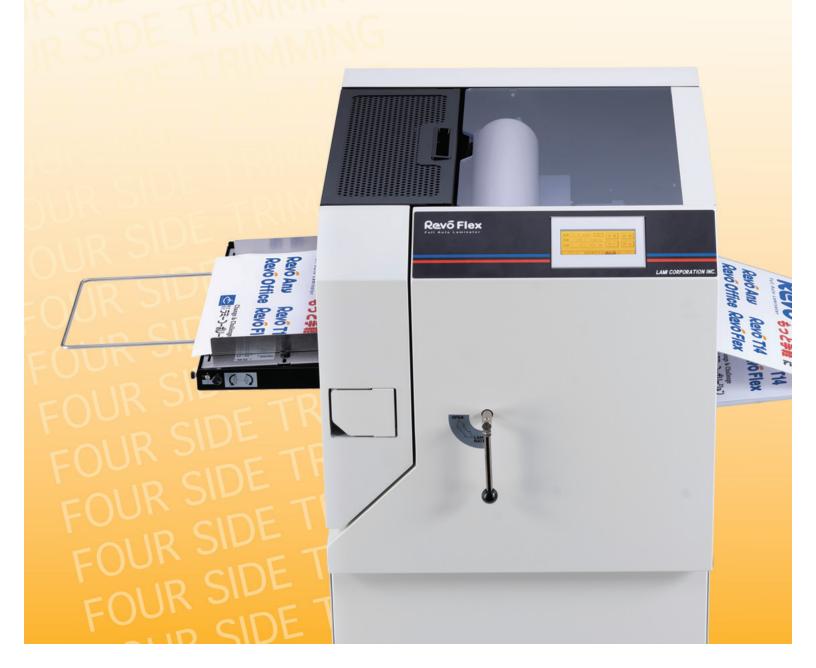

# Revo Flex

### The Next Generation

Full Automatic Lamination with Four Side Trimming

## Four side trim function and fully automatic double-sided lamination.

Join the revolution with the all new **Revo Flex** fully automatic laminator.

The **Revo Flex** 4 side trimming system allows for true flush cuts or encapsulating a sheet with lamination. The position of the cuts are fully adjustable to create perfect flush cuts or custom size encapsulation borders. No need for additional processing to trim all 4 sides of a sheet. Feeding, laminating, cutting and trimming are now fully automated with the press of the start button.