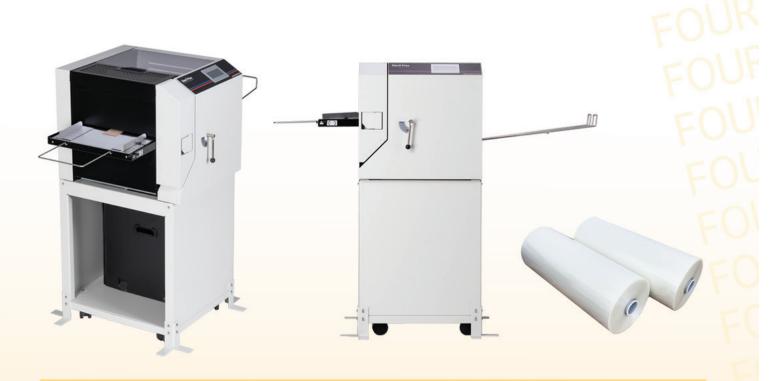

# Revo Flex

### The Next Generation

Full Automatic Lamination with Four Side Trimming

## Four side trim function and fully automatic double-sided lamination.

Join the revolution with the all new **Revo Flex** fully automatic laminator.

The **Revo Flex** 4 side trimming system allows for true flush cuts or encapsulating a sheet with lamination. The position of the cuts are fully adjustable to create perfect flush cuts or custom size encapsulation borders. No need for additional processing to trim all 4 sides of a sheet. Feeding, laminating, cutting and trimming are now fully automated with the press of the start button.

## The Next Generation Laminating System.