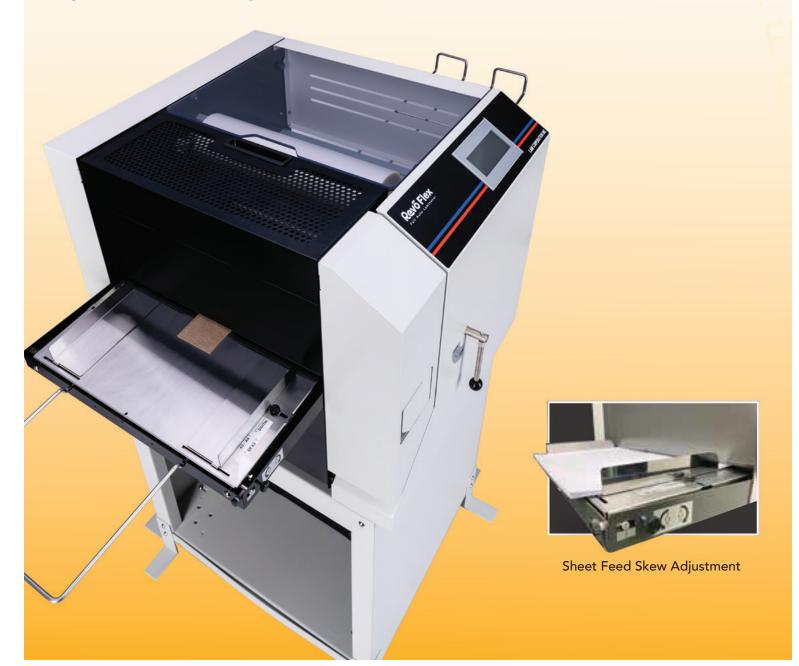

### **Reliable Feeding System**

with adjustable resist roller pressure to stop multi- sheet feeds over a range of paper stocks from 16lb bond to 130lb cover weight.

#### Easy to Use Touch Panel

puts all user adjustments at your fingertips like setting trim margins, adjusting speed, setting temperature, and other controls.

| Max. Laminating Width     | 12.6 inches                                                          |  |
|---------------------------|----------------------------------------------------------------------|--|
| Max. Laminating Thickness | 0.4 mm including paper and film                                      |  |
| Laminating Film Thickness | 1.5, 3, 5 mil                                                        |  |
| Laminating Film Type      | Gloss, Matte                                                         |  |
| Laminating Speed          | 0.7 - 2.0m (= 27.5 - 78.7 inch)/min                                  |  |
| Temperature               | Variable, digital LCD: 176-284°F                                     |  |
| Warm-up Time              | 5 minutes                                                            |  |
| Power                     | 120V or 240V                                                         |  |
| External Dimensions       | 51" x 24" x 42.5" (with stand, feeder tray, extension tray, stacker) |  |
| Weight                    | 154 lbs.                                                             |  |
| Feeder Tray Capacity      | 200 sheets (80 lb. bond)                                             |  |