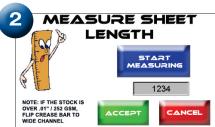

#### As easy as:

Sheet set-up is automatic for 11 types of folds, including perfect binding, and 12 custom presets. Perforations are also a snap with 5 interchangeable perf options, including 2 micro-perf options.