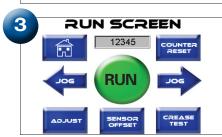

#### As easy as:

#### **Features**

- Simple one-step hand-feed operation means anyone can use it.
- Can crease and perforate in one pass no need to manually refeed the paper into the machine after creasing.
- Two-sided die creasing rod accommodates for heavier stock simply remove and flip over to change from narrow to wide crease.
- Comes with pre-set crease locations for 11 different folds; plus 12 custom options to accommodate almost any fold.
- Crease up to 12 locations and 4 perforations per page.
- Switch from standard to micro perf in seconds simply swap out the perf assembly.
- User-friendly touch screen for easy set up and control of the machine.