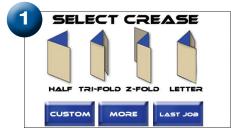

#### As easy as:

### **Automatic Setup for the Most Common Folds**

Bi-Fold

Tri-Fold

7-Fold

Letter Fold

Roll-Up Fold

Gate Fold

Double Gate Fold

**Double Parallel Fold** 

Perfect Bind - No Hinge

Perfect Bind - Single Hinge

Perfect Bind - Double Hinge