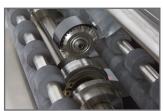

#### **Features**

- Simple one-step hand-feed operation means anyone can use it.
- Can crease and perforate in one pass no need to manually refeed the paper into the machine after creasing.
- Two-sided die creasing rod accommodates for heavier stock simply remove and flip over to change from narrow to wide crease.
- Comes with pre-set crease locations for 11 different folds; plus 12 custom options to accommodate almost any fold.
- Crease up to 12 locations and 4 perforations per page.
- Switch from standard to micro perf in seconds simply swap out the perf assembly.
- User-friendly touch screen for easy set up and control of the machine.