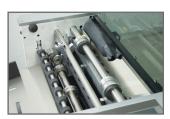

## Combines creasing and perforating in one simple yet powerful machine.

Rotary Perforating

Touch Screen Controller

The COUNT™ iCrease Pro + is a robust solution for creasing and perforating digital media to eliminate cracking when folding. Get the automation of bigger COUNT machines in a simple hand-feed machine anyone can use. The iCrease Pro + can crease and perf in one pass (no need to refeed!), with multiple crease locations and perfect bind covers, with choice of automatic hinge placement or no hinge.

#### **Features**

- Simple one-step hand-feed operation means anyone can use it.
- Can crease and perforate in one pass no need to manually refeed the paper into the machine after creasing.
- Two-sided die creasing rod accommodates for heavier stock simply remove and flip over to change from narrow to wide crease.
- Comes with pre-set crease locations for 11 different folds; plus 12 custom options to accommodate almost any fold.
- Crease up to 12 locations and 4 perforations per page.
- Switch from standard to micro perf in seconds simply swap out the perf assembly.
- User-friendly touch screen for easy set up and control of the machine.