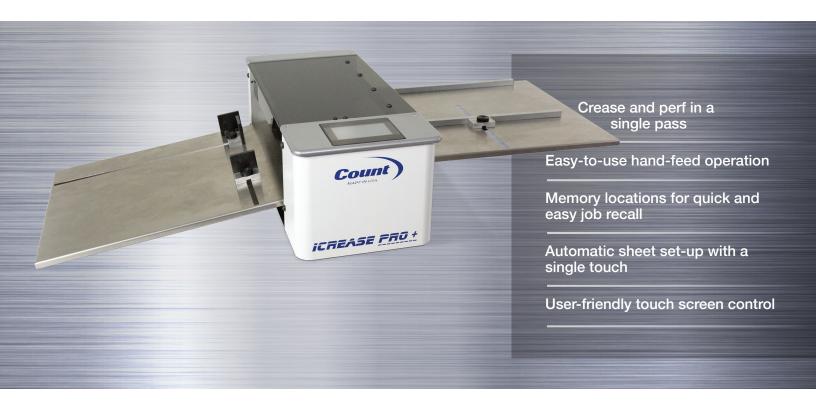

## Combines creasing and perforating in one simple yet powerful machine.

Rotary Perforating

Touch Screen Controller

The COUNT™ iCrease Pro + is a robust solution for creasing and perforating digital media to eliminate cracking when folding. Get the automation of bigger COUNT machines in a simple hand-feed machine anyone can use. The iCrease Pro + can crease and perf in one pass (no need to refeed!), with multiple crease locations and perfect bind covers, with choice of automatic hinge placement or no hinge.

Sheet set-up is automatic for 11 types of folds, including perfect binding, and 12 custom presets. Perforations are also a snap with 5 interchangeable perf options, including 2 micro-perf options.

#### **Features**

- Simple one-step hand-feed operation means anyone can use it.
- Can crease and perforate in one pass no need to manually refeed the paper into the machine after creasing.
- Two-sided die creasing rod accommodates for heavier stock simply remove and flip over to change from narrow to wide crease.
- Comes with pre-set crease locations for 11 different folds; plus 12 custom options to accommodate almost any fold.
- Crease up to 12 locations and 4 perforations per page.
- Switch from standard to micro perf in seconds simply swap out the perf assembly.
- User-friendly touch screen for easy set up and control of the machine.