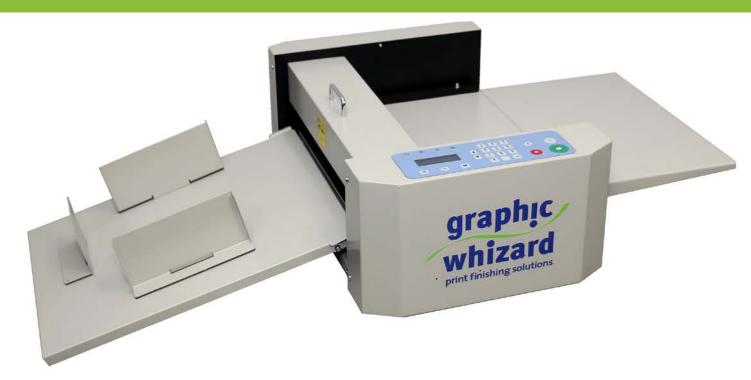

## PT 330 Mini Creaser

## **KEY FEATURES:**

- True die crease to eliminate toner cracking
- Tabletop machine for ease of storage
- Removable trays to save space
- Keypad programming for efficient set-up
- 1 year parts /electronics warranty
- Low shipping cost

keypad programming

| Electrical         | 110V, 50/60Hz, 10A     |
|--------------------|------------------------|
| Paper weight       | 100-350 gsm            |
| Paper size         | 13" x 25.5"            |
| Feeding            | Handfed                |
| Job Programming    | Keypad entry           |
| Speed              | 1,800 sheets per hour* |
| Creasing Positions | 6                      |