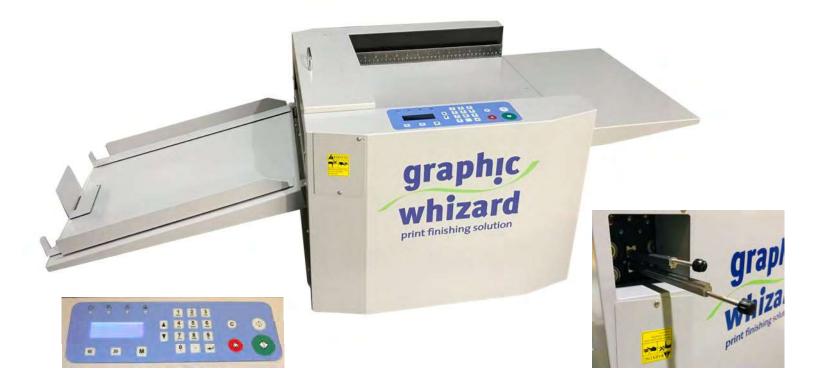

THIS ENTRY-LEVEL CREASER GIVES
THE SAME PROFESSIONAL RESULTS OF MORE EXPENSIVE CREASERS AT A
FRACTION OF THE COST.

Eliminate toner cracking and lengthy crease/perf set up times.

## **SPECIFICATIONS:**

ELECTRICAL
SPEED
MAX STOCK SIZE
MIN STOCK SIZE
STOCK WEIGHT
TABLETOP/FLOOR
MAX # CREASE POSITIONS
PROGRAM MEMORY
FEEDER
PERFING

110-130V, 50/60Hz, 10A 2800 SPH\* 13"x 25.6" 1.97"x 3.54" 20# bond- 16 pt Tabletop\*\*

30

Manual

\* Based on 8.5"x 11"run landscape, 1 crease
\*\*Optional stand available (as shown above)

both directions: 12tpi Perf Wheel, 12 tpi cross perf die set

RAPHIC WHIZARD AUTHORIZED DEALER:

Northern

Established 1902