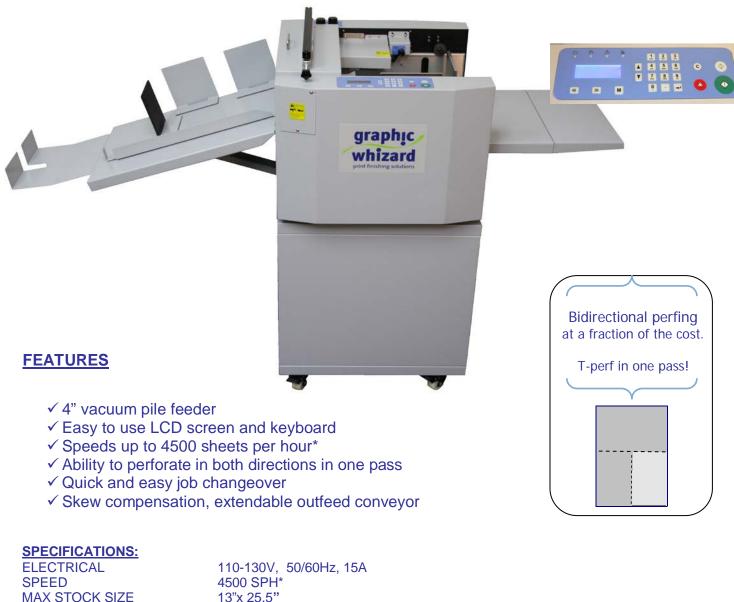

INTRODUCING THE **PT335 B Multi**. A VERSATILE AUTOMATIC CREASING SYSTEM WITH MULTIPLE FINISHISHING OPTIONS: ROTARY PERFORATING, CROSS PERFORATING, ROTARY SCORING, ROTARY KISS CUTTING, ROTARY SLITTING AND CHOICE OF THREE ADDITIONAL CREASING WIDTHS.

SPEED MAX STOCK SIZE MIN STOCK SIZE STOCK WEIGHT TABLETOP/FLOOR MAX # CREASE POSITIONS PROGRAM MEMORY FEEDER 110-130V, 50/60Hz, 15A 4500 SPH\* 13"x 25.5" 4.7"x 5.5" 26# bond- 16 pt Tabletop\*\* 32 30 4" Airfed vacuum pile feeder