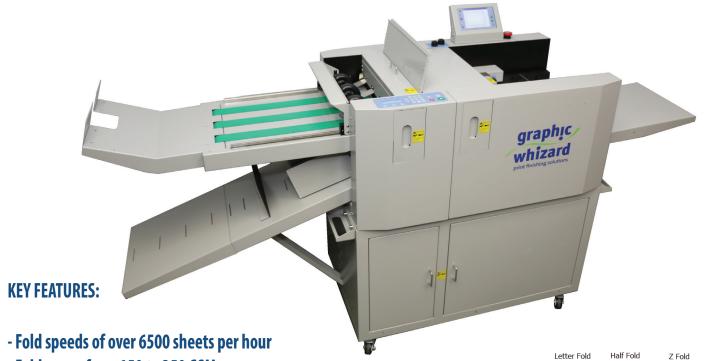

## **PT 335AKF** Automatic Creaser/ Knife Folder

- Fold paper from 150 to 350 GSM
- Crease or Perf up to 35" long sheets into the bypass
- Self adjusting automated smart delivery
- Three years parts electronics warranty
- Automated job set up with sheet length measuring
- Interchangeable dies for perforating with partial perf capabilities
- Interchangeable crease dies to compensate for stock thickness

| Electrical          | 110V, 50/60 Hz, 15A                               |
|---------------------|---------------------------------------------------|
| Paper Weight        | 150- 350 gsm                                      |
| Minimum Output Size | 5.5" x 6"                                         |
| Maximum Output Size | 13" x 35"                                         |
| Speed               | Over 6,500 sph<br>(8.5" x 11" half fold)          |
| Setup               | Automated with select GW creasers or Touch screen |
| Fold Types          | 7 preset folds and micro-adjust compensation      |
| Feed                | 4" deep vacuum pile feeder                        |
|                     |                                                   |