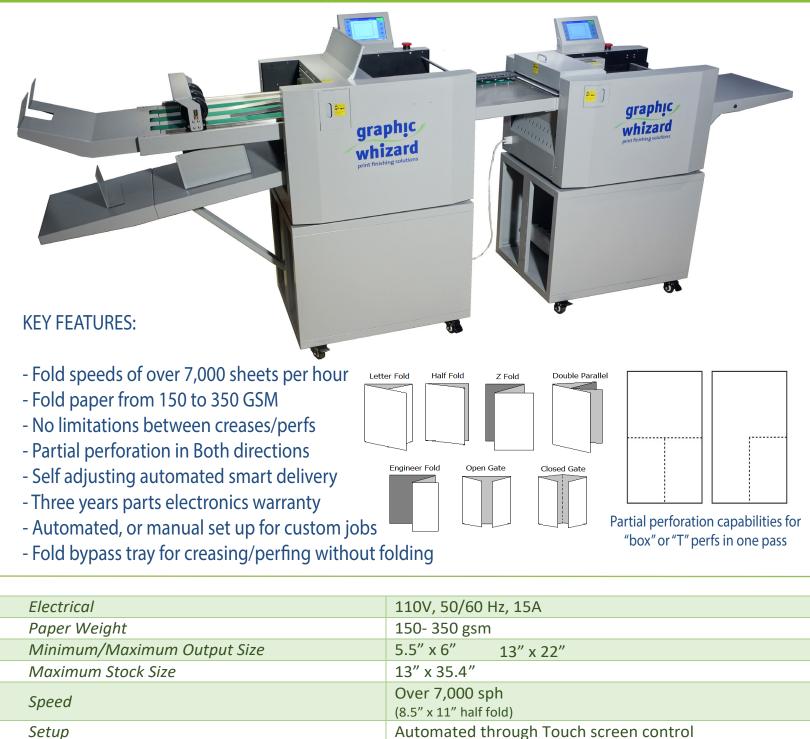

## **PT 335CKF** Creaser/ Knife Folder

Fold Types

Feed

## www.graphicwhizard.com

7 preset folds or manual programming

4" deep pile vacuum feed

While every effort was made at time of publication to ensure accuracy, Graphic Whizard will not be liable for omissions or errors. Due to continued improvements in this product line, specifications and information are subject to change without notice. Actual results are dependent upon application. Paper stock, print engine used and environmental conditions will affect results.