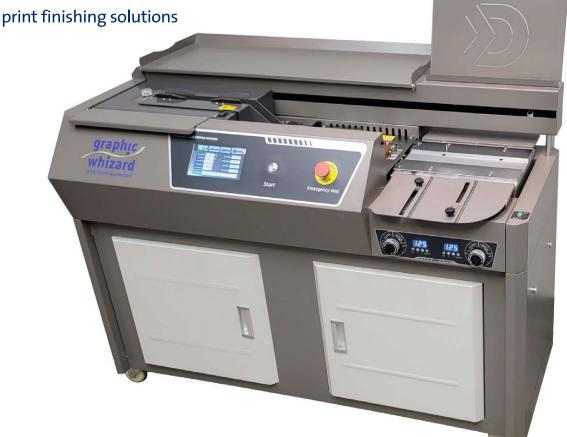

## **GW 320ATS**EVA Perfect Binder

- Milling and notching blades are housed beneath safety covers to ensure operator safety
- Hot melt glue is applied to the spine and side by a rotating applicator drum
- A scraper bar ensures that a smooth and uniform thickness of glue is always applied
- Nip dwell time can be adjusted to ensure professional looking finished pieces
- Touchscreen controls for unparalleled ease of operation
- Independent lead and tail nipping pressure adjustments with digital readout

| Electrical            | 208-230V 1phase / 20A                      |
|-----------------------|--------------------------------------------|
| Cycle Speed           | 320 cycles/hour                            |
| Max Binding Length    | 12.6" (32cm)                               |
| Max Binding Thickness | 1.75" (4.5cm)                              |
| Milling/Notching      | 12 tooth milling cutter, 2 notching blades |
| Clamping of Sheets    | Automatic or push button                   |
| Clamping of Cover     | Automatic                                  |
| Side Gluing           | Yes, side glue pot with disk application   |
| LCD Display           | 5" color touchscreen                       |
| Padding Mode          | Yes                                        |
| Dust Extraction       | Vacuum, enclosed                           |