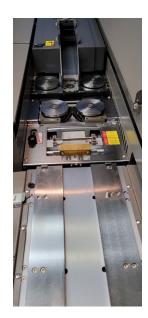

## **GW 320ATS**EVA Perfect Binder

- Milling and notching blades are housed beneath safety covers to ensure operator safety
- Hot melt glue is applied to the spine and side by a rotating applicator drum
- A scraper bar ensures that a smooth and uniform thickness of glue is always applied
- Nip dwell time can be adjusted to ensure professional looking finished pieces
- Touchscreen controls for unparalleled ease of operation
- Independent lead and tail nipping pressure adjustments with digital readout