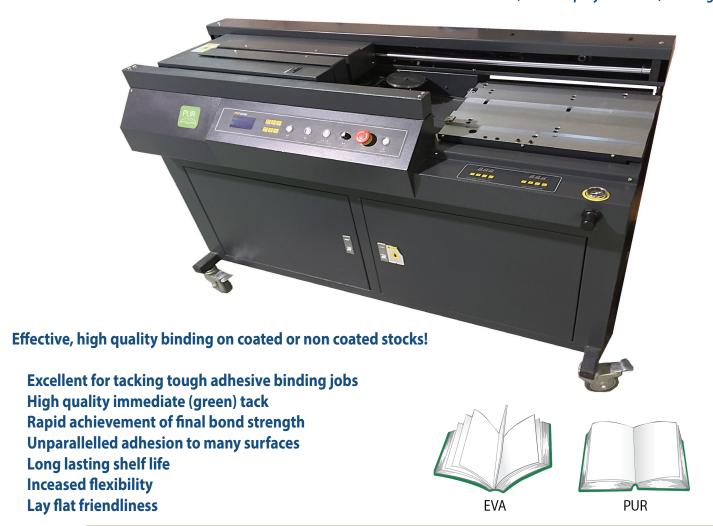

## **GW 460A PUR** PERFECT BINDER

The newest addition to the perfect binder line, the 460A PUR perfect binder combines all of the great features of our EVA hot melt adhesive binders with the innovative PUR (reactive polyurethane) binding

| Electrical             | 220-240V, Single Phase, 20A |
|------------------------|-----------------------------|
| Floor model            | Yes                         |
| Cycle Speed            | 450 cycles/hour             |
| Max binding length     | 18.1" (45.9 cm)             |
| Max thickness          | 2.36" (6 cm)                |
| Notching               | 24 blades                   |
| <b>Dust extraction</b> | Vacuum, enclosed            |
| Automation             | Fully automated             |
| Cover Insertion        | Manual                      |