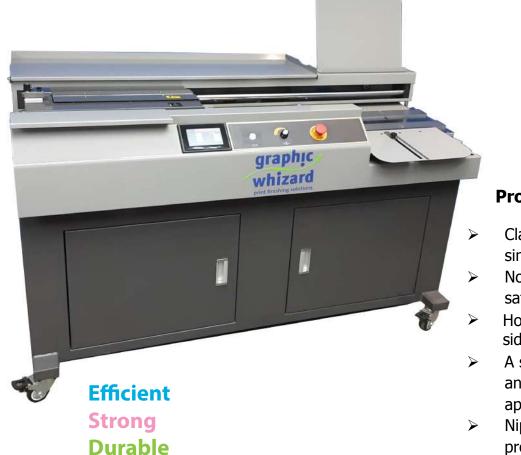

## GW 460ATS EVA

This perfect binding system is easy to use and provides consistent, professional quality products for short to medium run solutions. With a durable build and features included standard that are normally found on more expensive units, the 460A is an afforable and efficient solution for your perfect binding needs.

## **Product Features:**

- Clamp Opens and closes with the single press of a button
- Notching blades are housed beneath safety covers to ensure operator safety
- Hot melt glue is applied to the spine and side by a rotating applicator drum by
- A scraper bar ensures that a smooth and uniform thickness of glue is always applied
- Nip dwell time can be adjusted to ensure professional looking finished pieces are produced every time