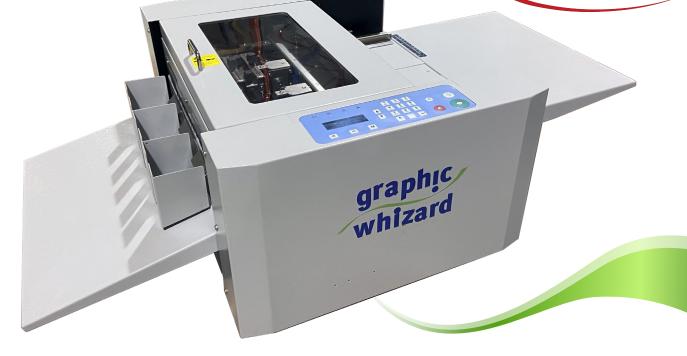

## PT 33SC Slit/Cut

- Slit and Cut in a single pass
- Easily change slitting format without cartridge replacement
- Tabletop unit (optional stand)
- Registration mark compensation
- Custom job memory for repetitive jobs
- Up to 32 cuts in one pass

| Electrical               | 110V, 50/60 Hz, 15A             |
|--------------------------|---------------------------------|
| Paper Weight             | 150- 350 gsm                    |
| Stock Input Size         | Min- 8.2" x 8.2" Max- 13" x 26" |
| Finished Output Size     | Min- 2" x 1.8" Max- 13" x 26"   |
| Display and Operation    | LCD screen and keypad           |
| Feed                     | Handfed                         |
| Image shift compensation | Cut compensation (Y axis)       |
| Gutter Slit              | 8mm                             |
| Gutter Cut               | 0mm or 3mm - 15mm               |
|                          |                                 |