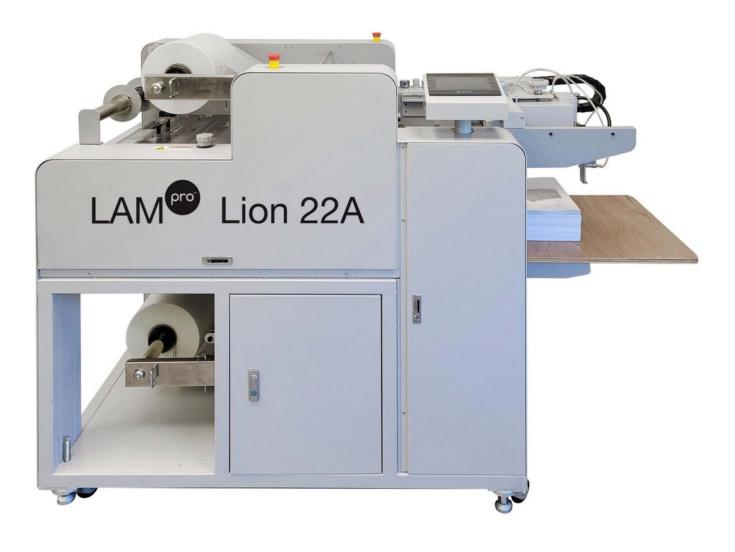

## LAMpro Lion 22A

**Specifications** 

The **LAMpro Lion 22A** is a revolutionary machine designed to do all types of lamination. It features a dual heated nip system for increased adhesion to digital prints, and supports duplex encapsulation, duplex thin gauge laminate, single-sided laminating and SLEEKpro digital foiling. This machine also works with SLEEKpro over raised UV. The Lion 22A includes a state-of-the-art automated feeder, silicone rubber rollers for 2-sided lamination, as well as chrome / silicone rubber combination for single-sided lamination. The flying knife effortlessly separates single-sided laminate, including hard-to-burst films. For duplex laminating, this machine features side slitters, slit rewinder and an automated rotary cutter.

## Max. 21.25" x 31.5"

|                        | LAMpro Lion 22A                                                                             |
|------------------------|---------------------------------------------------------------------------------------------|
| Max paper size         | 21.25" x 31.5"                                                                              |
| Feeder Capacity        | 13.7" Pile Height                                                                           |
| Film Core              | 3"                                                                                          |
| Speed                  | *Up to 49'/min (Single Sided) / Up to 40'/min (Duplex Laminate)                             |
| Lamination             | Dual Heated Nip System for Encapsulation, SLEEKpro and Simplex Lamination                   |
| Laminating Temperature | 302° F / 150° C                                                                             |
| Pressure control       | Pneumatic Cylinder - On-board Air Compressor (or house air)                                 |
| Heating                | 4 rollers for 2-sided lamination<br>1 roller for single-sided lamination                    |
| Trimming               | Flying knife single sided (on-board) Auxiliary Trimmer required for Duplex Laminate Cutting |
| Warm-up Time           | 7 minutes                                                                                   |
| Power Requirements     | 220-240 V / 30 A / Single Phase                                                             |