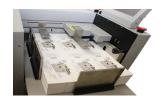

## PT 8336SCC MULTI Slitter/Cutter/Creaser

## **KEY FEATURES:**

4" deep pile feeder
Multi accessory output
9" colour touchscreen
Interchangeable crease/ perf dies
Built in job creator and 64 job program memory
Strike perf capabilities for "box" or "T" perfs
Automated crease depth adjustment