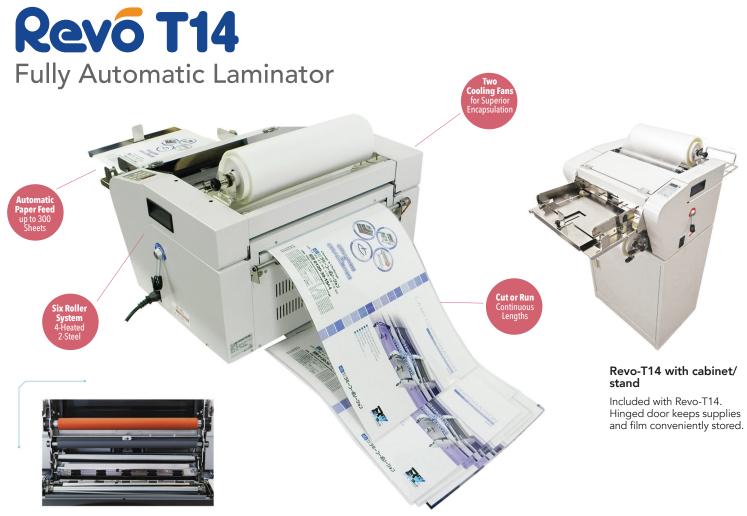

## **Revő T14** Fully Automatic Laminator

## Start Laminating a Whole NEW Way!

Fully automatic with one touch start to meet high productivity demands.

High capacity auto-feed eliminates need to insert one at a time.

Automatic paper feed, laminate and cut in one process. The auto-feed tray holds up to 300 sheets.\* \*Based on 20lb. text weight paper.

Film change is easy - with top loading system.

Simple access from the top for quick and easy film roll change and roller cleaning.

**Easy to operate digital panel.** Set *start* and *stop* and *number of sheets* easily and quickly on the digital LCD operation panel.

Now there's a fully automatic laminator for business professionals and copy/print shops to meet high on-demand lamination. The Revo-T14 auto-feeds, laminates and cuts with high speed and convenience with one touch start button. With its simple operation, the Revo-T14 laminator saves labor costs, time and increases productivity.

Join the **Revo Revolution** and see for yourself!

**Equipped with internal cutter.** Set various front and rear margin sizes for **automatic cutting or turn off cutter** for continuous banner length lamination.