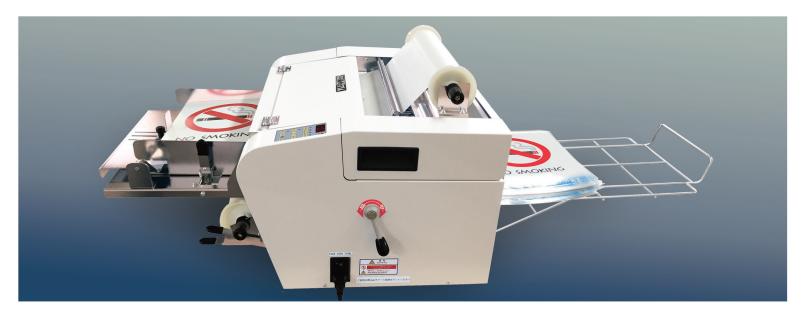

## Start Laminating a Whole NEW Way!

Fully automatic with one touch start to meet high productivity demands.

High capacity auto-feed eliminates need to insert one at a time.

Automatic paper feed, laminate and cut in one process. The auto-feed tray holds up to 300 sheets.\* \*Based on 20lb. text weight paper.

Film change is easy - with top loading system.

Simple access from the top for quick and easy film roll change and roller cleaning.

**Easy to operate digital panel.** Set *start* and *stop* and *number of sheets* easily and quickly on the digital LCD operation panel.

Now there's a fully automatic laminator for business professionals and copy/print shops to meet high on-demand lamination. The Revo-T14 auto-feeds, laminates and cuts with high speed and convenience with one touch start button. With its simple operation, the Revo-T14 laminator saves labor costs, time and increases productivity.

Join the **Revo Revolution** and see for yourself!

**Equipped with internal cutter.** Set various front and rear margin sizes for **automatic cutting or turn off cutter** for continuous banner length lamination.