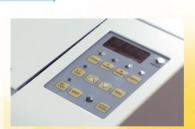

Film change is easy - with top loading system.

Simple access from the top for quick and easy film roll change and roller cleaning.

**Easy to operate digital panel.** Set *start* and *stop* and *number of sheets* easily and quickly on the digital LCD operation panel.