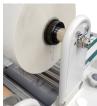

## LAMpro Cheetah S15

The LAMpro Cheetah S15 laminator and finishing system is designed for on-demand print shops. The semi-automatic feeder works well for short run applications when setting up an automatic feeder would be too time-consuming. The flying knife sheet separator effortlessly cuts through tough-to-burst films like NYpro™ and thin PETpro™. The micro-adjustable film mandrel allows operators to efficiently adjust the film's position while the machine is running, enabling quick and precise dialing in of the flying knife. The Cheetah is optimized for quick changeovers and features SLEEKpro finishing technology, which allows for variable data foil stamping, spot varnishing, and holographic effects on digital outputs.