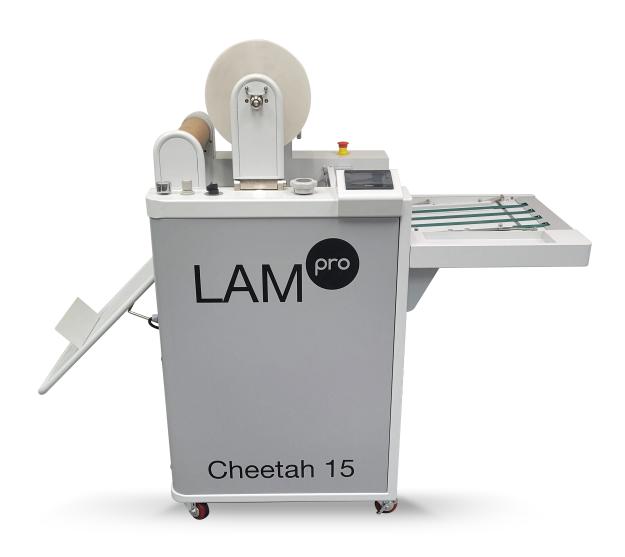

## LAMpro Cheetah S15

On-Demand, Professional, Compact Specialty Finishing Laminator with Flying Knife

## LAMpro Cheetah S15

The LAMpro Cheetah S15 laminator and finishing system is designed for on-demand print shops. The semi-automatic feeder works well for short run applications when setting up an automatic feeder would be too time-consuming. The flying knife sheet separator effortlessly cuts through tough-to-burst films like NYpro™ and thin PETpro™. The micro-adjustable film mandrel allows operators to efficiently adjust the film's position while the machine is running, enabling quick and precise dialing in of the flying knife. The Cheetah is optimized for quick changeovers and features SLEEKpro finishing technology, which allows for variable data foil stamping, spot varnishing, and holographic effects on digital outputs.