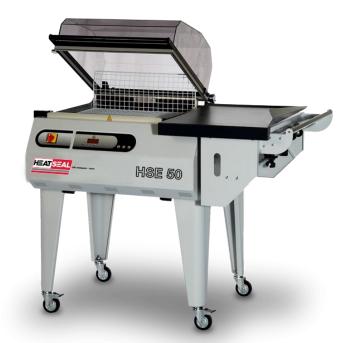

## ONE STEP SHRINK WRAP MACHINE

MODEL: HSE50 Specification Sheet

## **FEATURES**

- All Electric, No Air Required
- Simple Digital Controls
- Easily Adjustable for Different Sizes
- Save 10 Separate Programs
- · Seal Only and SoftShrink Setting
- Powder Coated Steel Construction
- Compact Design for Retail and Limited Space Applications
- Cut and Seal Magnetic Hold Down
- Hood Magnetic Hold Down
- Multiple Alarms for Machine Monitoring
- Locking Casters
- Two Year Limited Warranty

HSE50

| MODEL SPECS               |                                                    |
|---------------------------|----------------------------------------------------|
| SEAL AREA                 | 15"W, 21"L (390mm W, 540mm L)                      |
| FILM CAPACITY             | 23.5" W, 9.5"OD (600mm W, 250mm OD)                |
| PRODUCTION RATE           | 0 – 5 PPM, Dependent upon product and film size    |
| MAXIMUM PRODUCT DIMENSION | 15" W, 19.5" L, 7.8" H (380mm W, 500mm L, 200mm H) |
| POWER REQUIREMENTS        | 200-240VAC, SINGLE PHASE, 16.5A                    |
| WORKING HEIGHT            | 37" (940mm)                                        |
| OVERALL DIMENSIONS        | 50" L, 32" W, 46" H (1260mm L, 810mm W, 1165mm H)  |
| WEIGHT                    | 232 Lbs. (105 Kg)                                  |