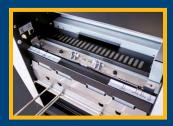

## **New & Improved!**

Simple-slide paper size adjustment

Improved film roll installation

Upgraded multi-thickness feed tray

Easy-to-use Color Screen & Controls

### Recommended Film\*

- 1.5 mil Gloss
- 3.0 mil Gloss
- 3.0 mil Matte
- > 5.0 mil Gloss

\*Additional options may be available.
Contact sales for more info.

- Ultra-quick warm-up time of less than 5 minutes
- Automatic single or double-sided lamination
- 2 Automatic trim options
  - Flush-cut: precise, micro-adjustable with ± 3mm margin adjust
  - Border-cut: custom-sealed options with 4-sided trim uniformity
- Hands-free, automatic feed tray
- Simple operation with specially encoded film for auto settings