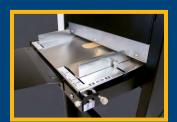

## **New & Improved!**

Simple-slide paper size adjustment

Improved film roll installation

Upgraded multi-thickness feed tray

Easy-to-use Color Screen & Controls

### Recommended Film\*

- 1.5 mil Gloss
- 3.0 mil Gloss
- 3.0 mil Matte
- > 5.0 mil Gloss

\*Additional options may be available.
Contact sales for more info.

- Ultra-quick warm-up time of less than 5 minutes
- Automatic single or double-sided lamination
- 2 Automatic trim options
  - Flush-cut: precise, micro-adjustable with ± 3mm margin adjust
  - Border-cut: custom-sealed options with 4-sided trim uniformity
- Hands-free, automatic feed tray
- Simple operation with specially encoded film for auto settings