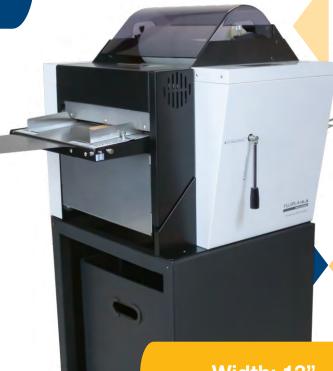

# HLA-2301 AUTOMATIC LAMINATOR

### **Fujipla Laminator!**

The newest, commercial-grade Fujipla laminator by Dry-Lam has everything you know and love about the previous ALM line for automatic feeding, laminating, trimming, and stacking sheets, but is now faster and better with improved features and functionality! Laminating up to 68" per minute, it is 25% faster than the ALM3230.

#### **Width: 13**"