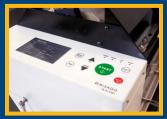

## **New & Improved!**

Simple-slide paper size adjustment

Improved film roll installation

Upgraded multi-thickness feed tray

Easy-to-use Color Screen & Controls

| Model                | HLA-2301                                       |
|----------------------|------------------------------------------------|
| Laminating Width     | 12.6"                                          |
| Speed                | 68" per minute                                 |
| Film Thickness       | 1.5 - 10 mil film (10 mil single-side only)    |
| Laminating Thickness | 16 mil, 17lb - 100lb cover                     |
| Heat Type            | Heated Rollers                                 |
| Temperature Range    | 170 - 270°F                                    |
| Warm-up Time         | Less than 5 minutes                            |
| Paper Sizes          | 8.5"x5.5", 8.5"x11", 11"x17", 12"x18", 13"x19" |
| Paper Feed Capacity  | 200 Sheets                                     |
| Trimming Methods     | Flush Cut or Border Cut                        |
| Operation Panel      | Color LCD Display                              |
| Power Supply         | 100-240 VAC, 50-60Hz                           |
| Dimensions (LxWxH)   | 48" x 23.5" x 44"                              |
| Weight               | Laminator: 163 lbs                             |